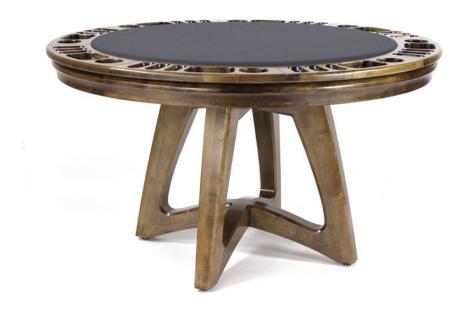

## Palisades Game Table

Base Price: \$4,849.00 See Product Details

Lead Time: Arrives 16-24 weeks

The Palisades reversible top game table is a premium solid hardwood game table & dining table all in one with a flip of the top. The game table is available in many sizes and shapes to fit your room and play preferences.

## **Specifications**

- Table is made-to-order in the United States of America
- Original California House design
- 100% solid kiln-dried hardwood frame and base for durability
- Features a generous 2" deep storage area beneath the removable top for chips, cards, and puzzles
- Genuine leather, non-slip top protectors snap on to cradle the reversible top
- Massive hardwood, laminated end-grain top support beams for unparalleled strength
- Adjustable nylon floor glides for a wobble-free experience
- All game tables feature a multi-step, post-catalyzed lacquer finish for tremendous beauty and durability
- 30 1/2" Floor to Table Top