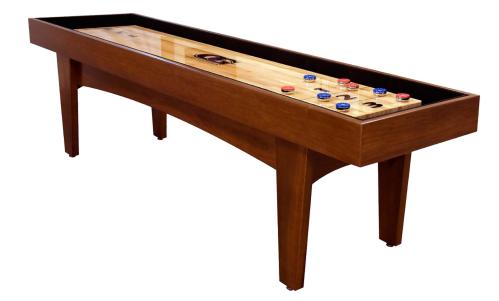

## Pavilion Shuffleboard Table

Base Price: \$4,401.00 See Product Details

## Free Local Delivery Lead Time: Call for current lead time

Details

Description

Main Image Shown in: Cinnamon Finish on Tulipwood

The Pavilion Shuffleboard Table is made from Solid Wood and features flat paneled cabinet and pedestal base legs. All Olhausen Shuffleboards are hand-crafted at our 250,000 sq. ft. manufacturing facility in Portland, TN.

Color in images are for reference only and not to be used for final color matching. Shades vary due to settings on your device's screen and/or monitor.

Sizes: 9 ft, 12 ft & 14 ft

Wood Material: Tulip

Finishes: Available in all Olhausen® Finishes. (View Finishes Catalogue)

Exclusive Accu-Lock leveling system

Custom logos on playfield available (Call for availability)

Made in the USA

Lifetime Warranty

Playfield: 16" Solid Maple with 1/4" polymer surface

Dimensions

16" Playfield