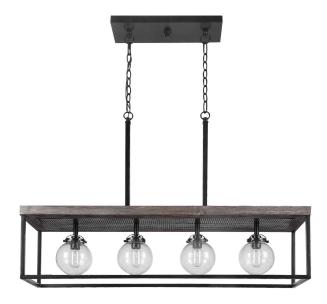

## Pearsall Billiard Light

A combination of both refined rustic and industrial elements featuring a textured black metal finish with distressed wood evoking a medium tone walnut form this 4 Lt. island.

## **Specifications**

The clear seeded glass globes and the top punched metal add to the overall abundance of details. 4-60 watt max Edison sockets. Bulbs not included. Supplied with 20' wire and 7' chain for adjustable installation.