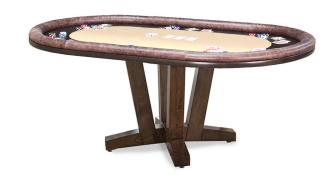

## **DETAILS**

- The Venice Texas Hold'em table is a perfect fit for virtually any style game room.
- 100% solid kiln-dried hardwood frame and base for durability.
- Removable stainless steel cup holders and Teflon treated play area for easy clean up.
- Table is made-to-order in the United States of America.
- Original California House design.
- Massive hardwood, laminated end-grain top support beams for unparalleled strength.
- All game tables feature a multi-step, post-catalyzed lacquer finish for tremendous beauty and durability.
- 30 1/2" floor to table top.