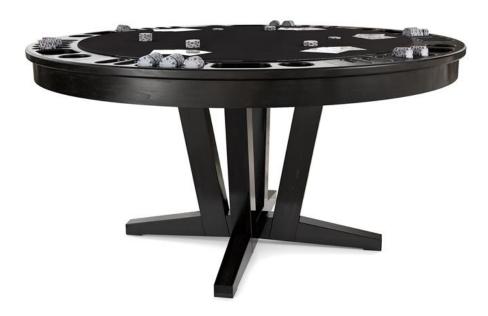

## Petaluma Game Table

Base Price: \$4,412.00 See Product Details

Free Shipping Lead Time: Arrives 16-24 weeks

The Petaluma reversible top game table is a premium solid hardwood game table & dining table all in one with a flip of the top.

## **Specifications**

The game table is available in many sizes and shapes to fit your room and play preferences.

- 100% solid kiln-dried hardwood frame and base for durability
- Features a generous 2" deep storage area beneath the removable top for chips, cards, and puzzles.
- Table is made-to-order in the United States of America
- Original California House design
- Genuine leather, non-slip top protectors snap on to cradle the reversible top
- Massive hardwood, laminated end-grain top support beams for unparalleled strength
- Adjustable nylon floor glides for a wobble-free experience
- All game tables feature a multi-step, post-catalyzed lacquer finish for tremendous beauty and durability
- 30 1/2" floor to table top