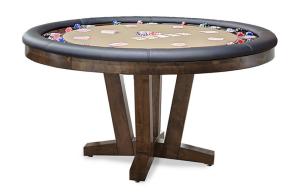

## Petaluma Professional Texas Hold 'em Table

Base Price: \$4,711.00 See Product Details

Free Shipping Lead Time: Arrives 16-24 weeks

The Petaluma Reversible Top Game Table is a premium solid hardwood game table & dining table all in one with a flip of the top. The game table is available in many sizes and shapes to fit your room and play preferences.

## **Specifications**

- The Petaluma Professional Game Table is made for high-end poker rooms and serious players.
- The Professional series game tables feature replaceable components throughout the top in case anything is damaged.
- Features a multi-step, post-catalyzed lacquer finish for tremendous beauty and durability.
- Table is made-to-order in the United States of America.
- Original California House design.
- 100% solid kiln-dried hardwood frame and base for durability.
- Drop-in stainless steel cup holders for easy cleaning.
- Massive hardwood, laminated end-grain top support beams for unparalleled strength.
- 30 1/2" floor to table top.