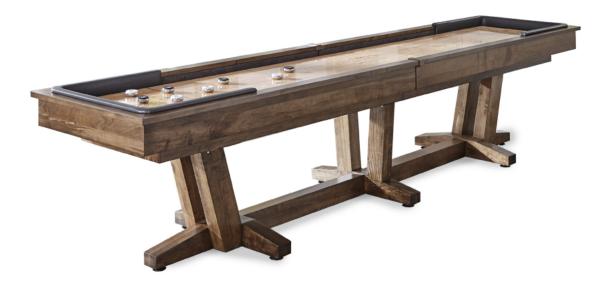

#### Description

The Petaluma Shuffleboard Table is one of the finest shuffleboard tables made today, with an original design that helps create a light space. Available in 9', 12', 14', 16', and 18' sizes to fit your room.

#### Main Image Shown in: Medium Brown Maple

- The Petaluma Shuffleboard Table is an original California House design.
- Made to order in the USA.
- Solid 2.25" thick solid tongue & grooved beech wood play field with inlaid black walnut scoring areas.
- Slow curing, poured polymer play surface for durability.
- Heavy-duty climate adjusters to maintain proper concavity of play field.
- Premium black & white weights (pucks) come standard.
- Microfiber lined alley for easy cleanup and high-end appeal.
- 100% solid kiln-dried hardwood frame and base.
- Factory pre-assembled chassis is precision leveled for accurate play.
- Unique padded end collars protect ends of table from heavy weights (pucks).
- Multi-step, post-catalyzed lacquer finish for tremendous beauty and durability.
- Make it your own with your choice of virtually unlimited finish choices.