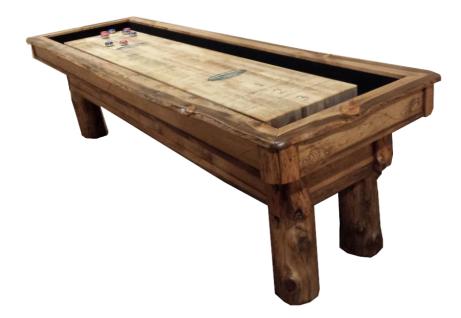

## Free Local Delivery Lead Time: Call for current lead time

Details

Description

The Pinehaven Shuffleboard Table is made from Solid Pine and features natural characteristics of live edge wood.

**Sizes:** 9 ft, 12 ft, 14 ft, 16 ft, 18 ft, 20 ft & 22 ft

Wood Material: Pine

Finishes: Matte Light, Medium or Dark Finish on Pine

Playfield: 20" Solid Maple with 1/4" polymer surface

Exclusive Accu-Lock leveling system

Custom logos on playfield available (Call for availability)