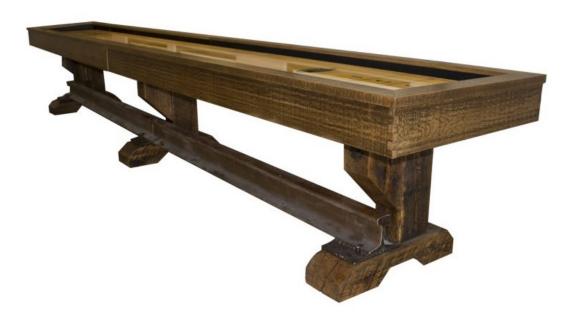

# Railyard Shuffleboard Table

Base Price: \$18,522.00 See Product Details

Free Local Delivery Lead Time: Call for current lead time

**Details** 

Description

Main Image Shown in: Matte Railyard Finish on Hickory

The Railyard Shuffleboard table is made from Solid Hickory and features reclaimed Train Rail and Re-purposed Hardwood Timbers from Century Old Railroads. All Olhausen Shuffleboards are hand-crafted at our 250,000 sq. ft. manufacturing facility in Portland, TN.

Wood Material: Hickory

Finishes: Matte Railyard Finish

Playfield: 20" Solid Maple with 1/4" polymer surface