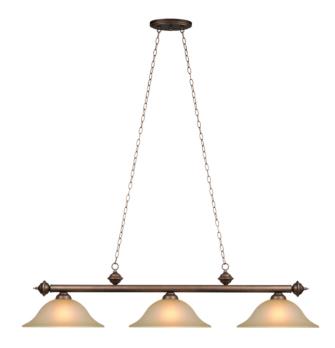

## RG360 Billiard Light

Delivering stylish simplicity and classic flair, this 3-light glass billiards light fixture is a stunning addition.

## **Specifications**

Perfect over the pool table or lighting a home bar, this horizontal lighting fixture features an oil rubbed bronze finish over a metal bar and suspension chains on either side. The fixture is equipped with three lights, each covered by a frosted glass shade with conical shaping, delivering direct lighting in a downward direction. This fixture measures 60 inches long.

Weight: 24.5 lbs

**Dimensions:**  $60 \times 13$  in

Max Wattage: 100W

Chain Length (ft.): 3 ft. per side

Finish: Oil rubbed bronze

Bulb(s) Included: Not included

Material: Metal Bar / Glass Shades