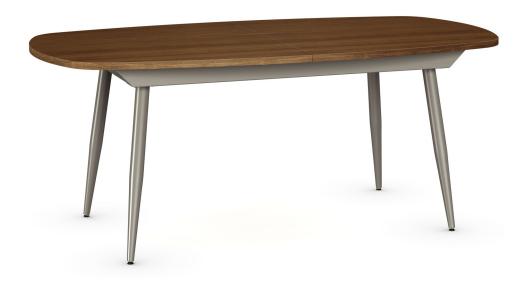

#### **DETAILS**

Resolutely urban design, the Richview table has a beautiful oval walnut wood veneer top. The top measures 38" x 72" and extends up to 96" with a self contained butterfly leaf. Make this your own with your choice of metal finish, wood stain, and table shape.

## **Features**

- Wooden top is available in Walnut or Birch
- Metal base is available in 14 finishes
- 24" butterfly leaf that can easily be installed or stored by one person within seconds and without effort
- Table has built-in leaf storage
- Sturdy construction that supports up to 250lbs