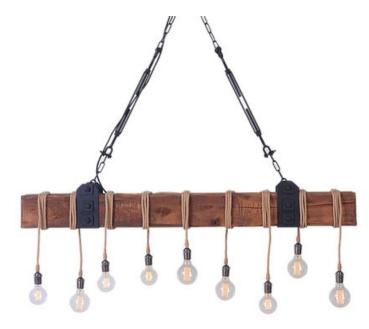

## Rustic Poplar Beam w/Edison Bulbs

Blending rustic, industrial and modern materials gives the Wedgewood a unique one-of-a-kind style! The Wedgewood is made from a hand-hewed poplar beam and cradle in a matte black bracket with square washers and bolts.

## Specifications

This fixture hangs from two open body turnbuckles attached to a single canopy. Included with the Wedgewood are 40W vintage round Edison bulbs.

All Carroll by Design products are built in the USA by skilled craftsmen. Each fixture is crafted with wood, brass, copper or steel to create beautiful and long-lasting lights. As with anything handcrafted, each of our lanterns is a unique piece and may display very small inconsistencies, like minor color variations and slight measurement differences. These small inconsistencies are to be expected and are not considered manufacturing defects.