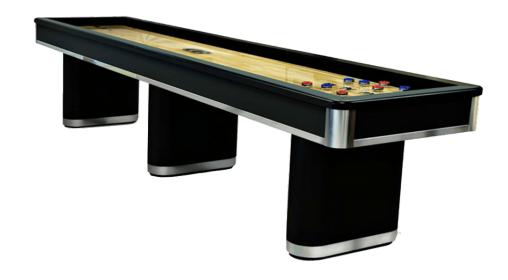

#### **Details**

Description

Main Image Shown in: Matte Black Lacquer Finish on Maple with Brushed Aluminum Trim

The Sahara Shuffleboard Table is made from Solid Wood and features flat paneled cabinet and pedestal base legs with metal reveals on legs and apron. All Olhausen Shuffleboards are hand-crafted at our 250,000 sq. ft. manufacturing facility in Portland, TN.

Color in images are for reference only and not to be used for final color matching. Shades vary due to settings on your device's screen and/or monitor.

**Sizes:** 9 ft, 12 ft, 14 ft, 16 ft, 18 ft, 20 ft & 22 ft

Finishes: Available in all Olhausen® Finishes. (View Finishes Catalogue)

Upgraded Brushed or Polished Aluminum available (Call for availability)

Playfield: 20" Solid Maple with 1/4" polymer surface