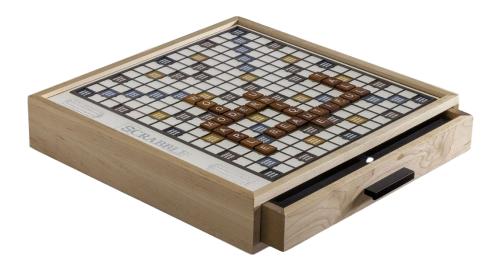

# Scrabble Maple Luxe Edition

Price: \$199.99 See Product Details

Free Shipping Lead Time: In Stock

This Scrabble Luxe Edition combines beauty and elegance with the world's most iconic crossword game.

#### Description

It features a solid maple wood cabinet with an integrated storage drawer and die-cast metal drawer pull. The striking foil-stamped Scrabble game board is built into the cabinet and features a raised letter tile grid and turntable for rotating play.

## **Specifications**

- Deluxe rotating solid maple wood cabinet with storage drawer
- Die-cast metal drawer pull
- Raised letter grid
- 100 Wood letter tiles
- Fabric tile pouch
- 4 Solid maple wood tile racks
- Deluxe foil-stamped scorebook with pencil
- Instructions