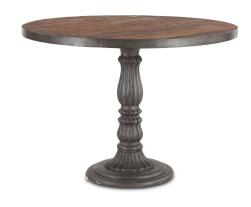

## Seneca Falls Teak 42" Rd Din

Base Price: \$1,129.00 See Product Details

Local Pick Up & Delivery Lead Time: Call for current lead time

## **DETAILS**

Add a touch of rustic style with the Industrial Teak collection. Reflecting our commitment to conservationism, every piece in this collection is crafted from reclaimed and recycled materials such as Teak and cast iron. Metalwork and recycled industrial parts bring each piece to life, creating visually stunning furniture that will make a lasting impact.

## **SPECIFICATIONS**

Material: Reclaimed Teak Wood and Recycled Iron

Color: Weathered Teak and Gray Zinc

**DIMENSIONS** 

**Size:** 42"x42"x30" **Weight:** 166.6 lbs.