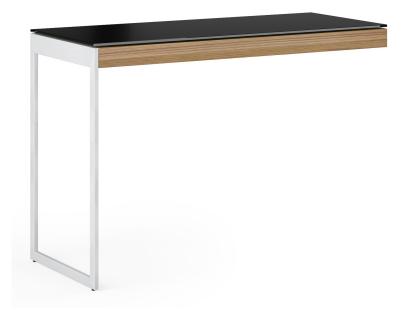

# Sequel 20 Office Return 6112

Price: \$549.00 See Product Details

Free Shipping Lead Time: Arrives in 4-6 weeks

Designed with an emphasis on ergonomics and organization, the Sequel 20 is full of features that integrate technology into the office space while creating a comfortable and organized place to work.

### **Specifications**

The return expands your workspace by connecting to other Sequel 20 pieces, such as the desk, file cabinet and multifunction cabinet).

#### Features

- Wire management channels
- Tempered glass top virtually shatterproof and four to five times stronger than standard glass

#### Materials

- Hardwood veneer
- Power-coated steel
- Satin-etched tempered glass
- Satin-nickel plated steel

## Dimensions

• 29"H x 42"W x 18"D