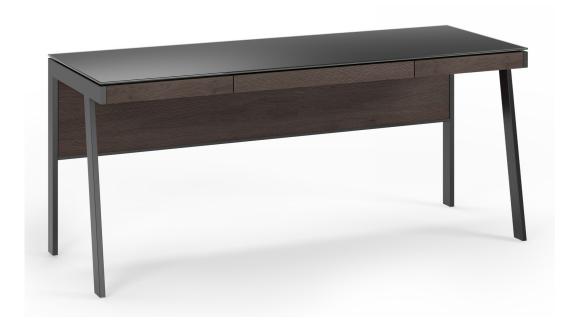

# Sigma Office Desk 6901

Price: \$1,299.00 See Product Details

Free Shipping Lead Time: Arrives in 4-6 weeks

Partnering a luxurious satin-etched tempered glass work surface with a built-in modesty panel, and innovative wire management, the Sigma creates an inspiring and intuitive workspace.

#### **Features**

- Easy-access wire management panel
- Keyboard drawer
- Wire management channels
- Tempered glass top virtually shatterproof and four to five times stronger than standard glass

# **Materials**

- Thermally fused laminate
- · Power-coated steel
- Satin-etched tempered glass

• Nonslip drawer liner