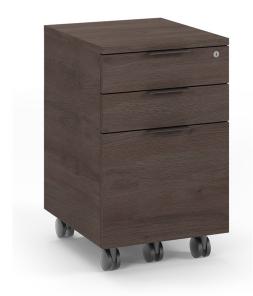

# Sigma Office Mobile File Pedestal 6907

Price: \$799.00 See Product Details

Free Shipping Lead Time: Arrives in 4-6 weeks

Designed to fit neatly under the <u>Sigma desk</u>, the Sigma file cabinet will keep important documents organized and within easy reach. It features three locking, soft-close drawers and locking wheels.

#### **Features**

- Letter/legal file drawer
- Two storage drawers
- Locking wheels
- Soft-close drawers

#### **Materials**

• Thermally fused laminate

## **Dimensions**

• 25.5"H x 15.75"W x 21"D