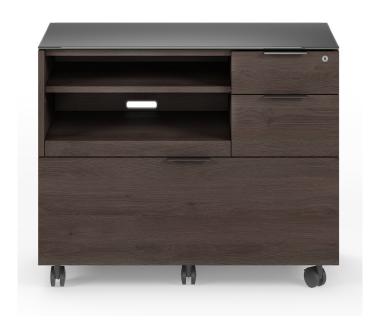

# Sigma Office Multifunction Cabinet 6917

Price: \$1,349.00 See Product Details

Free Shipping Lead Time: Arrives in 4-6 weeks

This Sigma multifunction cabinet combines combines a lateral file drawer with a push-to-open printer tray, adjustable shelf, and two storage drawers, keeping everything organized and conveniently within reach.

#### **Features**

- Letter/legal file drawer
- Two storage drawers
- · Locking drawers
- Push-to-open printer tray
- · Adjustable shelves
- Locking wheels
- Tempered glass top virtually shatterproof and four to five times stronger than standard glass

#### **Materials**

- Thermally fused laminate
- Satin-etched tempered glass

## **Dimensions**

• 29"H x 35"W x 18"D