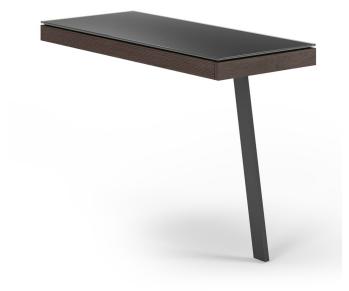

# Sigma Office Return 6902

Price: \$649.00 See Product Details

Free Shipping Lead Time: Arrives in 4-6 weeks

Extend and customize your work surface with the Sigma return attachment.

#### **Specifications**

It's designed to directly attach to either the left or right side of the Sigma desk. Build an office that is as functional as it is stylish and sleek with this and other Sigma pieces (i.e. the file cabinet and multifunction cabinet).

#### Features

- Left or right side installation
- Compatible with the Sigma desk
- Tempered glass top virtually shatterproof and four to five times stronger than standard glass

### Dimensions

• 29"H x 42"W x 18"D