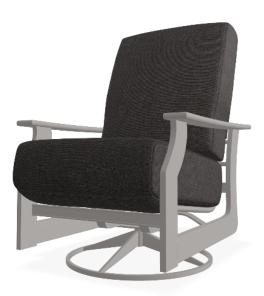

## St Catherine Cushion Swivel Rocker Warm Grey Blend Coal

Price: \$1,659.00 Sale Price: \$1,493.10 See Product Details

## Local Pick Up & Delivery Lead Time: In Stock

The St Catherine collection features Marine Grade Plastic arms with a fully welded aluminum frame. This collection is designed on a smaller scale with subtle curves and sweeping lines for clean, sleak look.

Details

Specifications

Finish: Warm Grey (Contact us for other Finish options)

Cushion Pattern: Blend Coal (Contact us for other Cushion Pattern options)

Overall Height: 36.25 in

Overall Depth: 35.25 in

Seat Height: 19.25 in