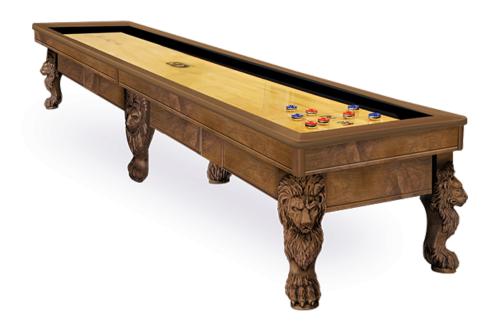

## St.George Shuffleboard Table

Base Price: \$25,785.00 See Product Details

Free Local Delivery Lead Time: Call for current lead time

**Details** 

Description

Main Image Shown in: Brandywine Finish on Maple

The St. George Shuffleboard Table is made Solid Wood and features ornate carving details on cabinet and legs. All Olhausen Shuffleboards are hand-crafted at our 250,000 sq. ft. manufacturing facility in Portland, TN.

Wood Material: Maple

Finishes: Available in all Olhausen® Finishes. (View Finishes Catalogue)

Playfield: 20" Solid Maple with 1/4" polymer surface

## Exclusive <u>Accu-Lock leveling system</u>

Custom logos on playfield available (Call for availability)

Made in the USA

**Lifetime Warranty** 