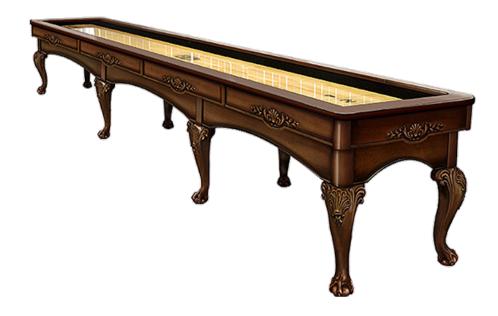

## St. Andrews I Shuffleboard Table

Base Price: \$16,686.00 See Product Details

Free Local Delivery Lead Time: Call for current lead time

Details

Description

Main Image Shown in: Heritage Mahogany Finish on Maple

The St Andrews I Shuffleboard Table is made Solid Wood and features ornate carving details on cabinet and legs. All Olhausen Shuffleboards are hand-crafted at our 250,000 sq. ft. manufacturing facility in Portland, TN.

Finishes: Available in all Olhausen® Finishes. (View Finishes Catalogue)

Playfield: 20" Solid Maple with 1/4" polymer surface