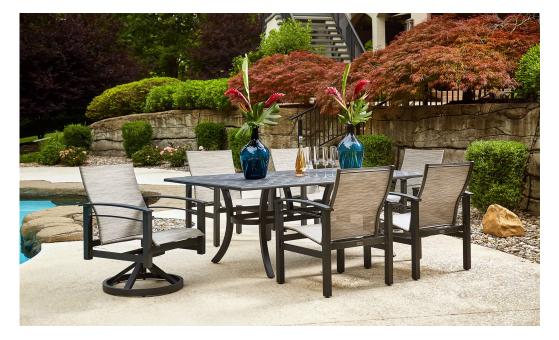

#### Set Includes:

- Stanford Sling Dining Chair x4
- Stanford Sling Swivel Dining Chair x2
- Merge 42x84 Dining Table w/ Hole x1

## Items Included

- Stanford Sling Dining Chair x4
- Stanford Sling Swivel Dining Chair x2
- Merge 42x84 Dining Table w/ Hole x1

## Specifications

Displaying echoes of minimalism, the Stanford Collection is a contemporary, clean design that easily relates to other styles. By juxtaposing the straight lines of the frame with a more free-form curve on the double railed armrest, Stanford mimics the curved and slanted lines favored in postmodern architecture.

#### **Dimensions:**

- Stantford Sling Swivel Dining Chair: 22.5W x 25D x 34.5H inches
- Stanford Sling Dining Chair: 26.75W x 24.5D x 32.5H inches
- Merge Dining Table w/ Hole: 42W x 84.25D x 28.5H inches

Frame Finish: TPW Textered Pewter Sling Fabric: 205 Gray Rush