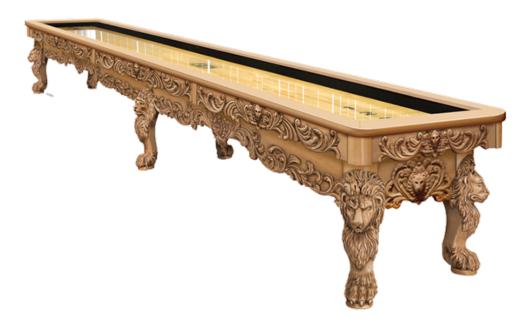

## St.Leone Shuffleboard Table

Base Price: \$37,368.00 See Product Details

Free Local Delivery Lead Time: Call for current lead time

Details

Description

Main Image Shown in: Custom Finish on Maple

The St. Leone Shuffleboard Table is made Solid Wood and features ornate carving details on cabinet and legs. All Olhausen Shuffleboards are hand-crafted at our 250,000 sq. ft. manufacturing facility in Portland, TN.

Color in images are for reference only and not to be used for final color matching. Shades vary due to settings on your device's screen and/or monitor.

**Sizes:** 14 ft, 16 ft and 22 ft

Wood Material: Maple

Finishes: Available in all Olhausen® Finishes. (View Finishes Catalogue)

Playfield: 20" Solid Maple with 1/4" polymer surface

## Exclusive <u>Accu-Lock leveling system</u>

Custom logos on playfield available (Call for availability)

Made in the USA

**Lifetime Warranty** 