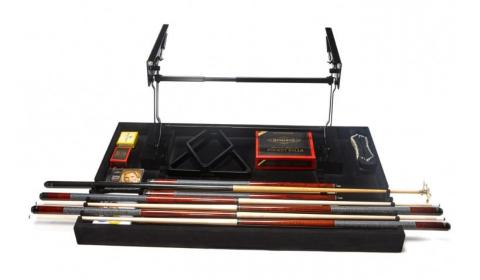

## Storage Drawer Pool Table

The Storage Drawer is attached to the underside of your Brunswick Billiards table and can be used on many of our Brunswick Billiards Table Collection tables in 8' or 9' options.

## Specifications

It will hold all of the items in our Centennial Play Package, including cues stored at full length.(not included) Materials: Steel mechanical actuation with gas-assist hinges. Hardware and wood product.

## The Storage Drawer features:

- Black
- Dimensions (extended) 44.5" x 35.5" x 18.5"
- Dimensions (folded) 44.5" x 27.75" x 7.5"
- 46 lbs
- Steel mechanical actuation with gas-assist hinges.

Tables this drawer will work on: