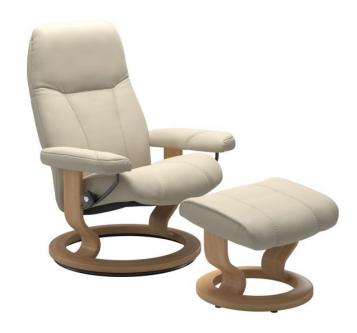

# Stressless Consul Classic

Base Price: \$2,095.00 See Product Details

Free Local Delivery Lead Time: Arrives in 6-20 weeks

Stately and refined, the Stressless Consul is among our most traditional design with simple lines, effortless Scandinavian styling and incomparable comfort.

#### **Features**

- Full 360° swivel
- The Plus™ system automatically provides correct support for your head and lower back.
- Fully reclines to a lay flat position
- Ottoman tilts to adapt to your sitting position
- Endorsed by the American Chiropractic Association
- The Consul is available in small, medium, and large sizes.