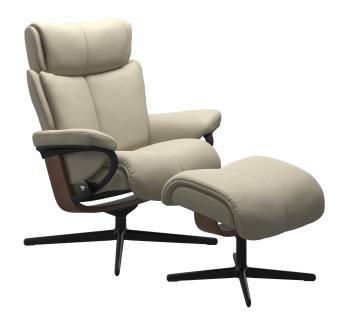

# Stressless Magic Cross

Base Price: \$3,995.00 See Product Details

Free Local Delivery Lead Time: Arrives in 6-20 weeks

Fall under the spell of Stressless Magic from the innovators of comfort. Extraordinarily luxe cushioning and carefully sculpted proportions make the Stressless Magic our most comfortable recliner yet. The signature base offers a modern style while integrating the BalaceAdapt $^{\text{m}}$  system.