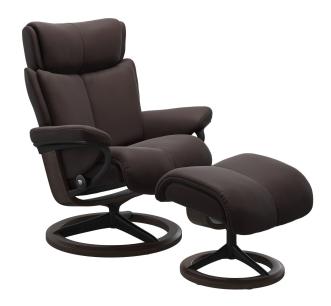

# Stressless Magic Signature

Base Price: \$3,995.00 See Product Details

Free Local Delivery Lead Time: Arrives in 6-20 weeks

Fall under the spell of Stressless Magic from the innovators of comfort. Extraordinarily luxe cushioning and carefully sculpted proportions make the Stressless Magic our most comfortable recliner yet. The signature base offers a modern style while integrating the BalaceAdapt $^{\text{m}}$  system.

#### **FEATURES**

- BalanceAdapt™ system which gives the recliner a soft, gentle rocking motion.
- Adjustable headrest height
- Full 360° swivel
- The Plus™ system automatically provides correct support for your head and lower back.
- Fully reclines to a lay flat position
- Ottoman tilts to adapt to your sitting position
- Endorsed by the American Chiropractic Association