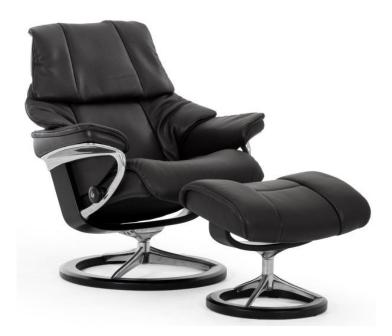

# Stressless Reno Signature

Base Price: \$3,695.00 See Product Details

Free Local Delivery Lead Time: Arrives in 6-20 weeks

The Stressless Reno comprise one of our most sought after collections. Designed with comfort in mind, this collection surpasses all expectations. Soft contours, height adjustable neck support, and plush cushioning makes the Reno a symbol of what a great recliner should be.

### **Specifications**

The signature base offers a modern style while integrating the BalaceAdapt™ system.

The Reno is available in small, medium, and large sizes.

#### **Features**

- BalanceAdapt™ system which gives the recliner a soft, gentle rocking motion.
- Full 360° swivel
- The Plus™ system automatically provides correct support for your head and lower back.
- Fully reclines to a lay flat position
- Ottoman tilts to adapt to your sitting position
- Endorsed by the American Chiropractic Association