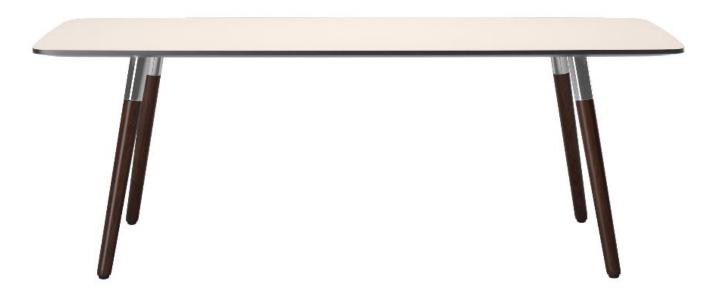

## Stressless Style Sofa Table

Base Price: \$525.00 See Product Details

Simplicity in chrome and beech. With the Stressless Style you can match your interior design with style. It is available as a sofa table and as a side table.

## Specifications

The simplicity in use of chrome and beech materials give it a retro-modern look that goes perfectly with our sofas and recliners. The two tables have a small height difference, which gives you the opportunity to combine them in a range of set-ups.

- Width: 53-3/4"
- Depth: 23-1/2"
- Height: 18-1/2"

https://www.petersbilliards.com/furniture/stressless-style-sofa-table ©2024 Peters Billiards