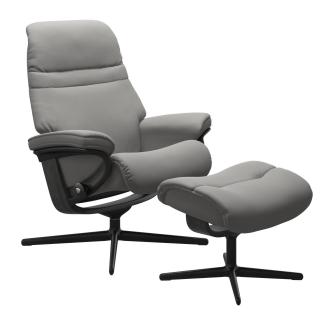

# Stressless Sunrise Cross

Base Price: \$3,095.00 See Product Details

Free Local Delivery Lead Time: Arrives in 6-20 weeks

As welcoming as the morning itself, the Stresslsess Sunrise is one of our most popular recliners. With contours that are softly rounded, yet surprisingly sophisticated, the Sunrise offers plush seating for any room.

#### Base

The Cross base is modern and clean, combining beautiful wood details with polished or matte black aluminum. The rounded profile on armrests and base form an elegant unity. The Cross base features  $360^{\circ}$  swivel and the comfortable BalanceAdapt<sup> $\dagger$ </sup>-system.