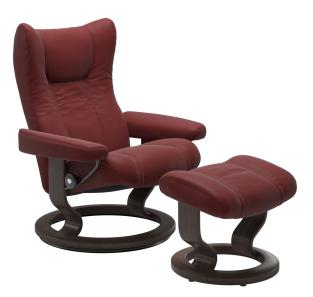

# Stressless Wing Classic

Base Price: \$2,695.00 See Product Details

Free Local Delivery Lead Time: Arrives in 6-20 weeks

Both luxurious and modern, this collection appeals to those with a classic sense of style.

## **Specifications**

With minimal curves, padded arms and sculpted proportions, both the Wing and Eagle respond to, and work with the motion of your body. Shown with the classic hourglass wood base for traditional style.