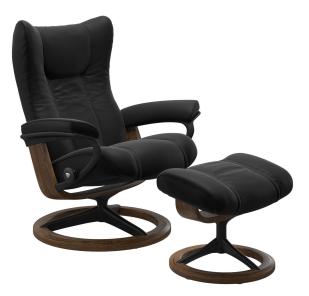

# Stressless Wing Signature

Base Price: \$3,195.00 See Product Details

Free Local Delivery Lead Time: Arrives in 6-20 weeks

Both luxurious and modern, this collection appeals to those with a classic sense of style. With minimal curves, padded arms and sculpted proportions, both the Wing and Eagle respond to, and work with the motion of your body.

## Specifications

The signature base offers modern style while integrating the BalaceAdapt<sup>™</sup> system.

The Wing is available in small, medium and large sizes.

## FEATURES

- BalanceAdapt<sup>™</sup> system which gives the recliner a soft, gentle rocking motion.
- Full 360° swivel
- The Plus<sup>™</sup> system automatically provides correct support for your head and lower back.
- Fully reclines to a lay flat position
- Ottoman tilts to adapt to your sitting position
- Endorsed by the American Chiropractic Association