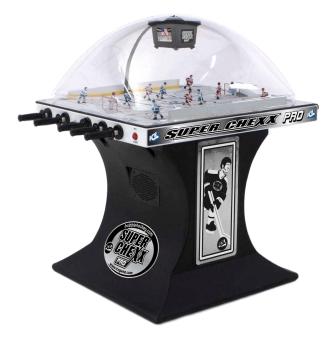

# Super Chexx PRO Dome Hockey

Price: \$4,095.00 See Product Details

Free Local Shipping Lead Time: In Stock

If you can't play outside on the ice, now you can play in your own home! Super Chexx is known as Bubble or Rod Hockey because of the very distinguished, indestructible dome that covers the playfield.

# Description

The game play is fast, exciting, and realistic as the players on either side control all 5 hockey players and the goalie.

The game can be played as a one-on-one game, or in many cases, it is played two on two. There is an automatic puck return system, overhead dome lighting, and if a game is tied after the normal game play it will automatically go into sudden death overtime - so there's always a winner!

## **Specifications**

- Jumbotron w/LCD Scoreboard New video jumbotron tracks goals, shots and time with video animations and live action game calls.
- Overhead light adds realism
- LED Lighting & Light Show with RGB Spotlights
- Automatic scoring, includes shots on goal and time of period
- Lifelike sounds with adjustable volume
- Built for a long, trouble-free life