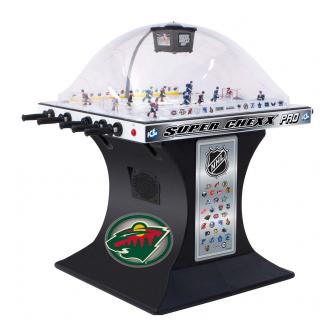

## Description

Super Chexx is known as Bubble or Rod Hockey because of the very distinguished, indestructible dome that covers the playfield. The game play is fast, exciting, and realistic as the players on either side control all 5 hockey players and the goalie.

The game can be played as a one-on-one game, or in many cases, it is played two on two. There is an automatic puck return system, overhead dome lighting, and if a game is tied after the normal game play it will automatically go into sudden death overtime - so there's always a winner!

## **Specifications**

- MN Wild Logo on center ice.
- Jumbotron w/LCD Scoreboard New video jumbotron tracks goals, shots and time with video animations and live action game calls
- Overhead light adds realism
- LED Lighting & Light Show with RGB Spotlights
- Automatic scoring, includes shots on goal and time of period
- Lifelike sounds with adjustable volume