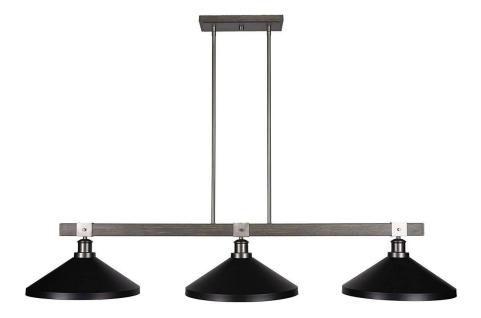

## Tacoma Graphite Matte Black Metal Shades

Tacoma 3 Light Bar In Matte Black & Painted Wood-look Metal Finish With 14" Matte Black Metal Shades

## **Details**

**Specifications** 

Width: 14"

**Length:** 53.75"

Height: 9"

Weight: 13 lb

**Canopy:** W 4.75" x L 10.5" x H 2"

Min Hanging Height: 11

**Max Hanging Height:** 68

**Bulb Info:** 3 medium base 100 watt bulb(s) (not included)

Medium Base LED bulb(s) can be used

Comes Standard With: Comes With 1-3", 1-6", And 3-12", Stem Sections Per Side, And 8 FT. Of Wire