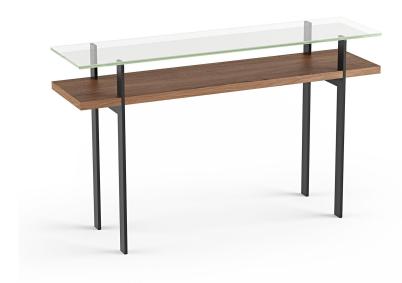

# PUT YOURSELF ON DISPLAY

Terrace is a beautifully functional table grouping. Combining tempered glass tops, open display storage, and thick panels on steel supports, the collection includes two coffee table sizes, an end table, and a matching console.

The Terrace console is an elegant sofa-side companion providing you with extra space for lighting, storage and display.

# **MATERIALS**

Polished Tempered Glass Hardwood Veneer

# **DIMENSIONS**

30H x 50W x 13.25D in 77H x 127W x 34D cm

https://www.petersbilliards.com/furniture/terrace-console-table

©2024 Peters Billiards