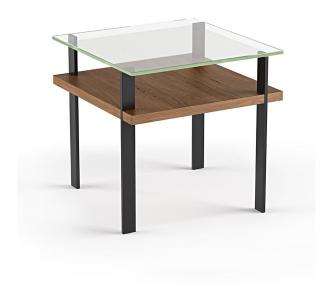

## PUT YOURSELF ON DISPLAY

Terrace is a beautifully functional table grouping. Combining tempered glass tops, open display storage, and thick panels on steel supports, the collection includes two coffee table sizes, an end table, and a matching console.

#### ON DISPLAY

The tempered glass surface provides a clear view of the lower shelf.