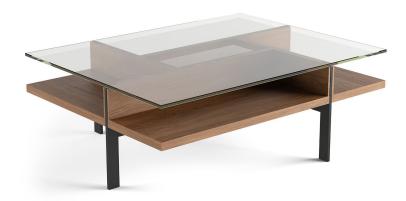

The pinwheel design of the rectangular coffee table offers open—yet compartmentalized—sections that provide ample open storage, with an enclosed feel.

Terrace includes two coffee tables, as well as an end table and console. The collection partners wonderfully with many of BDI's most popular media furniture designs.

## **MATERIALS**

Polished Tempered Glass Hardwood Veneer Powder Coated Aluminum

# **DIMENSIONS**

16.25H x 44W x 34D in 41H x 112W x 87D cm

https://www.petersbilliards.com/furniture/terrace-rectangular-coffee-table

©2024 Peters Billiards