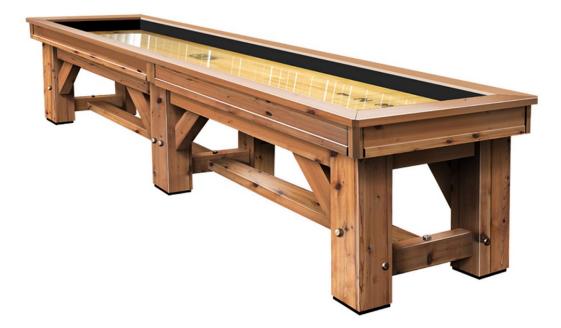

## Timber Ridge Shuffleboard Table

Base Price: \$11,502.00 See Product Details

## Free Local Delivery Lead Time: Call for current lead time

Details

Description

Main Image Shown in: Matte Timber Ridge Finish on Pine

The Timber Ridge Shuffleboard table is made from Solid Pine and features natural characteristics of live edge wood. All Olhausen Shuffleboards are hand-crafted at our 250,000 sq. ft. manufacturing facility in Portland, TN.

Wood Material: Pine

Finishes: Matte Timber Ridge Finish

Playfield: 20" Solid Maple with 1/4" polymer surface

Exclusive Accu-Lock leveling system

Custom logos on playfield available (Call for availability)