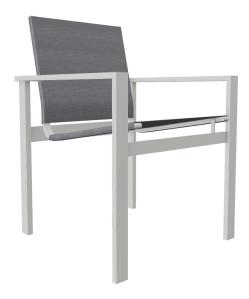

## Tribeca Sling Stacking Cafe Chair Snow

Price: \$429.00

Sale Price: \$386.10 See Product Details

Local Pick Up & Delivery Lead Time: Call for current lead time

Tribeca Sling Chair from Telescope is a sling seat that is both easy to maintain and comfortable, constructed from aluminum frames that will not rust