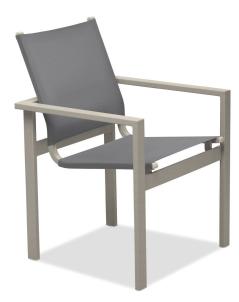

## Tribeca Sling Stacking Cafe Chair Warm Grey

Price: \$429.00 Sale Price: \$386.10 See Product Details

## Local Pick Up & Delivery Lead Time: In Stock

Tribeca Sling Chair from Telescope is a sling seat that is both easy to maintain and comfortable, constructed from aluminum frames that will not rust

Details

Specifications

Overall Width: 24 in

Overall Height: 34 in

Overall Depth: 24.5 in

Seat Height: 18 in

## Arm Height: 24.25 in

Telescope Casual has been producing quality, outdoor patio furniture for over a century. Our product line includes wicker, aluminum, cast aluminum and resin furniture. Our products feature the highest quality of any porch and patio furniture or accessories in the industry.