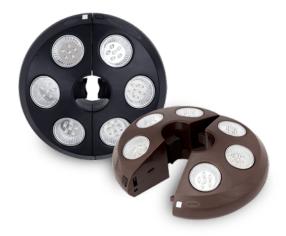

#### DETAILS

The Vega-L "Large" umbrella light uses the same design as the award-winning Vega original; yet this larger model includes 50% more LED lights, with all the same patented features. Clamp adjusts to fit up to 2" patio umbrella poles.

## CLAMP-ON LIGHT

36 LED lights add ambiance to your evening.

## FEATURES

- 36 LED Lights
- Up to 6 hours of battery life
- Color temperature: 6000k, 385 Lumen
- Self-adjusting clamp
- Rechargeable battery pack and power supply included