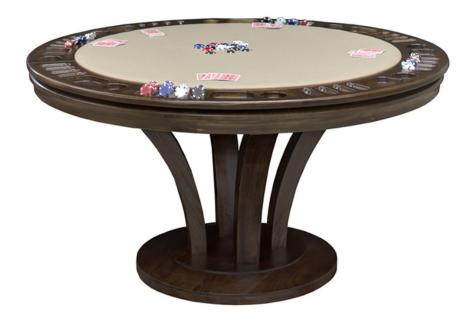

# Venice Game Table

Base Price: \$4,849.00 See Product Details

Free Shipping Lead Time: Arrives 16-24 weeks

The Venice reversible top game table is a premium solid hardwood game table & dining table all in one with a flip of the top.

### **Specifications**

The game table is available in many sizes and shapes to fit your room and play preferences. A transitional design that is ideal for today's game room.

#### **DETAILS**

- 100% solid kiln-dried hardwood frame and base for durability
- Features a generous 2" deep storage area beneath the removable top for chips, cards, and puzzles
- Table is made-to-order in the United States of America
- Original California House design
- Genuine leather, non-slip top protectors snap on to cradle the reversible top
- Massive hardwood, laminated end-grain top support beams for unparalleled strength
- Adjustable nylon floor glides for a wobble-free experience
- All game tables feature a multi-step, post-catalyzed lacquer finish for tremendous beauty and durability
- 30 1/2" floor to table top