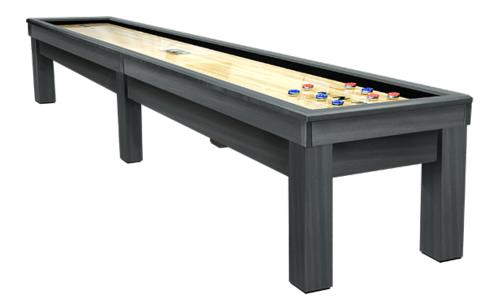

## West End Shuffleboard Table

Base Price: \$8,600.00 See Product Details

## Free Local Delivery Lead Time: Call for current lead time

Details

Description

Main Image Shown in: Matte Smoke Finish on Maple

The West End Shuffleboard Table is made from Solid Wood and features flat paneled cabinet and pedestal base legs. All Olhausen Shuffleboards are hand-crafted at our 250,000 sq. ft. manufacturing facility in Portland, TN.

Finishes: Available in all Olhausen® Finishes. (View Finishes Catalogue)

Playfield: 20" Solid Maple with 1/4" polymer surface

Exclusive Accu-Lock leveling system

Custom logos on playfield available (Call for availability)