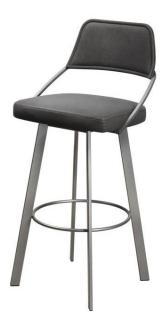

# Wish 26" Shimmer Coal Finish & Meteor Seat Cover

Price: \$528.00 See Product Details

## Free Shipping Lead Time: In Stock

Beautifully tailored to perfection the Wish stool is small scale with big design. This comfortable lower back model offers great back support while keeping a low profile at the counter.

### **Specifications**

- Memory swivel option
- Fully welded frame for strength and durability
- 10 year residential limited warranty
- Built to last for decades!
- High resilience foam.

### **Dimensions:**

- Seat Height Options: 26.5"
- Overall Height with 30" Seat: 42 1/4"
- Overall Depth: 17 1/2"
- Overall Width: 19 3/8"
- Frame: Metal

- Swivel Type: 360 Degree
- Features: Armless

https://www.petersbilliards.com/barstool/wish-counter-shimmer-coal-meteor