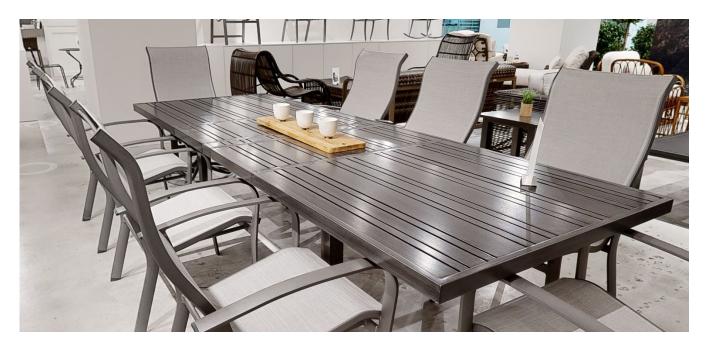

## Woodard Tri-Slat 84 x 120 Extension Table

Base Price: \$4,579.00 See Product Details

Local Pick Up & Delivery Lead Time: Call for current lead time

The Tri-Slat Tops Elite Tri-Slat Extension Umbrella Table by Woodard Furniture is a versatile outdoor dining table. Crafted from durable aluminum, it features an adjustable depth, ranging from 84.00 inches to 120.25 inches. Perfect for gatherings, it seamlessly combines functionality and style

## **Details**

**Specifications** 

Tri-Slate table depth is adjustable from 84.00" to 120.25"

Material: Aluminum

Height: 28.25"

Width: 42"

**Depth:** 120.25"

https://www.petersbilliards.com/outdoor-patio/woodard-tri-slat-84x120-extension-table © 2024 Peters Billiards