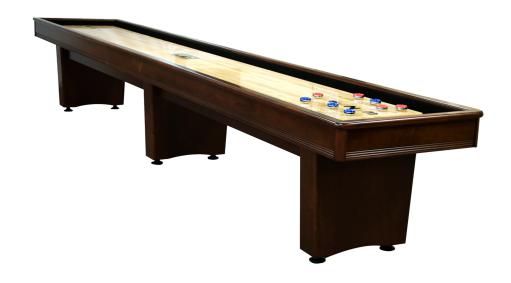

## Description

The York Shuffleboard Table is made from Solid Wood and features flat paneled cabinet and pedestal base legs. All Olhausen Shuffleboards are hand-crafted at our 250,000 sq. ft. manufacturing facility in Portland, TN.

Playfield: 16" Solid Maple with 1/4" polymer surface

Exclusive Accu-Lock leveling system

Custom logos on playfield available (Call for availability)

## 16" Playfield

- 9' 28.5 x 112.5
- 12' 28.5 x 148.5
- 14' 28.5 x 172.5

Top of Rail - 31.5"